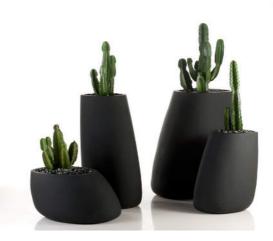

Products / Planters / Stone Planter 80x65x40

# Stone planter 80x65x40

by Stefano Giovannoni & Elisa Gargan

#### Description

Pot made of polyethylene resin by rotational moulding. 100% Recyclable. Item suitable for indoor and outdoor use. Available in different finishes.

Weight: 8 Kg

Products / Planters / Stone Planter 60x46x70

# Stone planter 60x46x70

by Stefano Giovannoni & Elisa Gargan

#### Description

Pot made of polyethylene resin by rotational moulding. 100% Recyclable. Item suitable for indoor and outdoor use. Available in different finishes.

Weight: 8 Kg

Products / Low Tables / Stone Coffee Table

# Stone planter 105x84x120

by Stefano Giovannoni & Elisa Gargan

#### Description

Pot made of polyethylene resin by rotational moulding. 100% Recyclable. Item suitable for indoor and outdoor use. Available in different finishes.

Weight: 25 Kg

STONE Macetero 120 C = 105 L STONE Planter 120 C = 27½ gal

# Stone planter 86x64x100

by Stefano Giovannoni & Elisa Gargan

#### Description

Pot made of polyethylene resin by rotational moulding. 100% Recyclable. Item suitable for indoor and outdoor use. Available in different finishes.

Weight: 16 Kg

STONE Macetero 100 C = 52 LSTONE Planter 100  $C = 13\frac{1}{2}$  gal