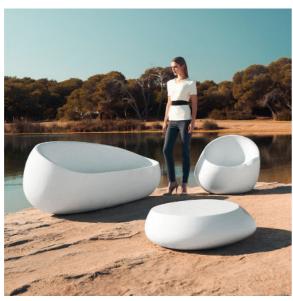

Products / Lounge Chairs / Stone Lounge Chair

# Stone lounge chair

by Stefano Giovannoni & Elisa Gargan

#### Description

Made of polyethylene resin by rotational moulding.100% Recyclable. Item suitable for indoor and outdoor use. Available in different finishes.

Weight: 13 Kg

Products / Sofas / Stone Sofa

## Stone sofa

#### by Stefano Giovannoni & Elisa Gargan

#### Description

Made of polyethylene resin by rotational moulding.100% Recyclable. Item suitable for indoor and outdoor use. Available in different finishes.

Weight: 40 Kg