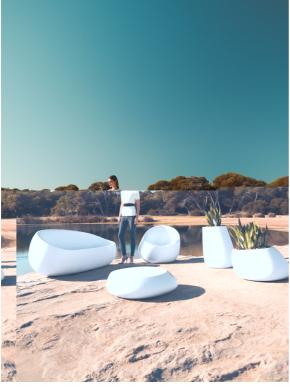

## Stone coffee table

by Stefano Giovannoni & Elisa Gargan

#### Description

Made of polyethylene resin by rotational moulding.100% Recyclable. Item suitable for indoor and outdoor use. Available in different finishes.

Weight: 7 Kg

Products / Planters / Stone Planter 105x84x120

# Stone lounge chair

by Stefano Giovannoni & Elisa Gargan

#### Description

Made of polyethylene resin by rotational moulding.100% Recyclable. Item suitable for indoor and outdoor use. Available in different finishes.

Weight: 13 Kg

Products / Sofas / Stone Sofa