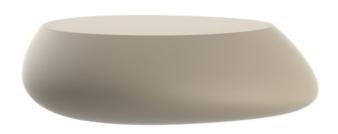

## Stone coffee table

by Stefano Giovannoni & Elisa Gargan

#### Description

Made of polyethylene resin by rotational moulding.100% Recyclable. Item suitable for indoor and outdoor use. Available in different finishes.

Weight: 7 Kg

Products / Planters / Stone Planter 105x84x120