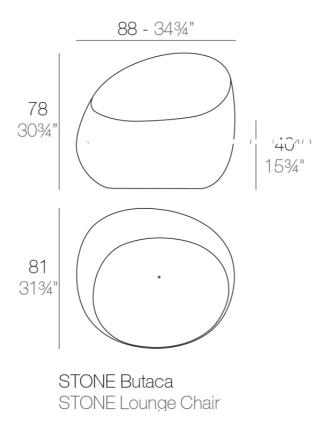

Products / Lounge Chairs / Stone Lounge Chair

# Stone lounge chair

by Stefano Giovannoni & Elisa Gargan

#### Description

Made of polyethylene resin by rotational moulding.100% Recyclable. Item suitable for indoor and outdoor use. Available in different finishes.

Weight: 13 Kg

Products / Sofas / Stone Sofa