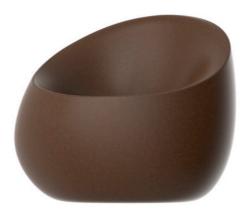

Products / Lounge Chairs / Stone Lounge Chair

# Stone lounge chair

by Stefano Giovannoni & Elisa Gargan

#### Description

Made of polyethylene resin by rotational moulding.100% Recyclable. Item suitable for indoor and outdoor use. Available in different finishes.

Weight: 13 Kg

Products / Sofas / Stone Sofa