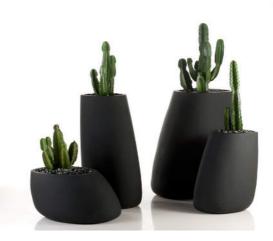

Products / Planters / Stone Planter 80x65x40

# Stone planter 80x65x40

by Stefano Giovannoni & Elisa Gargan

#### Description

Pot made of polyethylene resin by rotational moulding. 100% Recyclable. Item suitable for indoor and outdoor use. Available in different finishes.

Weight: 8 Kg

Products / Planters / Stone Planter 60x46x70

Products / Planters / Stone Planter 86x64x100

# Stone planter 86x64x100

by Stefano Giovannoni & Elisa Gargan

#### Description

Pot made of polyethylene resin by rotational moulding. 100% Recyclable. Item suitable for indoor and outdoor use. Available in different finishes.

Weight: 16 Kg

STONE Macetero 100 C = 52 LSTONE Planter 100  $C = 13\frac{1}{2}$  gal