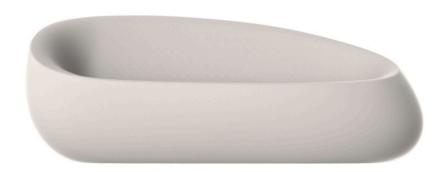

## Stone sofa

#### by Stefano Giovannoni & Elisa Gargan

#### Description

Made of polyethylene resin by rotational moulding.100% Recyclable. Item suitable for indoor and outdoor use. Available in different finishes.

Weight: 40 Kg