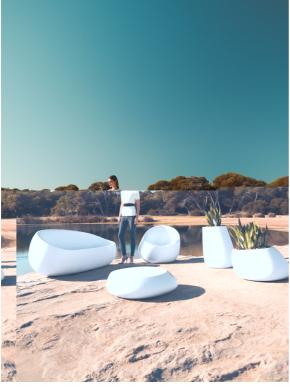

Products / Planters / Stone Planter 80x65x40

# Stone planter 80x65x40

by Stefano Giovannoni & Elisa Gargan

#### Description

Pot made of polyethylene resin by rotational moulding. 100% Recyclable. Item suitable for indoor and outdoor use. Available in different finishes.

Weight: 8 Kg

Products / Planters / Stone Planter 60x46x70

Products / Planters / Stone Planter 86x64x100

# Stone planter 86x64x100

by Stefano Giovannoni & Elisa Gargan

#### Description

Pot made of polyethylene resin by rotational moulding. 100% Recyclable. Item suitable for indoor and outdoor use. Available in different finishes.

Weight: 16 Kg

STONE Macetero 100 C = 52 LSTONE Planter 100  $C = 13\frac{1}{2}$  gal