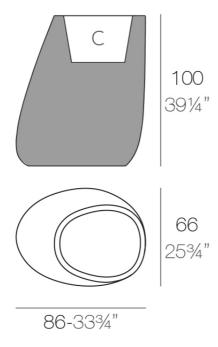

# Stone planter 86x64x100

by Stefano Giovannoni & Elisa Gargan

#### Info

#### Description

Pot made of polyethylene resin by rotational moulding. 100% Recyclable. Item suitable for indoor and outdoor use. Available in different finishes.

Weight: 16 Kg

STONE Macetero 100 C = 52 LSTONE Planter 100  $C = 13\frac{1}{2}$  gal