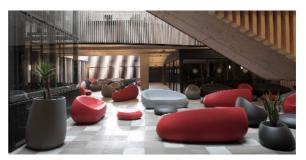

## Stone coffee table

by Stefano Giovannoni & Elisa Gargan

#### Description

Made of polyethylene resin by rotational moulding.100% Recyclable. Item suitable for indoor and outdoor use. Available in different finishes.

Weight: 7 Kg

Products / Planters / Stone Planter 105x84x120