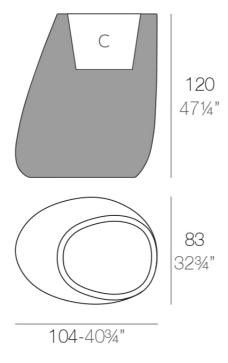

# Stone planter 105x84x120

by Stefano Giovannoni & Elisa Gargan

#### Description

Pot made of polyethylene resin by rotational moulding. 100% Recyclable. Item suitable for indoor and outdoor use. Available in different finishes.

Weight: 25 Kg

STONE Macetero 120 C = 105 L STONE Planter 120 C = 27½ gal