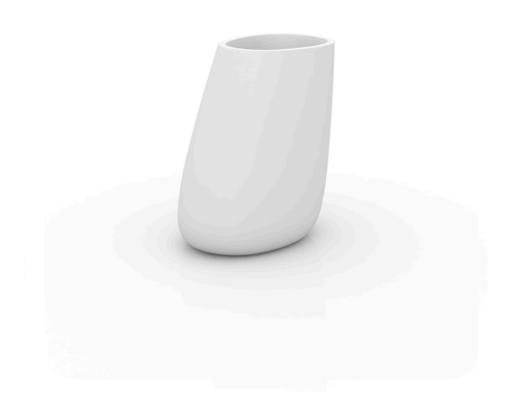

# Stone planter 86x64x100

by Stefano Giovannoni & Elisa Gargan

#### Info

#### Description

Pot made of polyethylene resin by rotational moulding. 100% Recyclable. Item suitable for indoor and outdoor use. Available in different finishes.

Weight: 16 Kg

STONE Macetero 100 C = 52 LSTONE Planter 100  $C = 13\frac{1}{2}$  gal