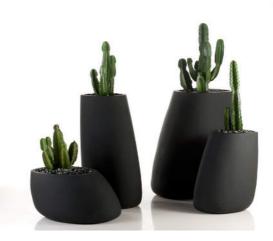

Products / Planters / Stone Planter 80x65x40

# Stone planter 80x65x40

by Stefano Giovannoni & Elisa Gargan

#### Description

Pot made of polyethylene resin by rotational moulding. 100% Recyclable. Item suitable for indoor and outdoor use. Available in different finishes.

Weight: 8 Kg

Products / Planters / Stone Planter 60x46x70

# Stone planter 60x46x70

by Stefano Giovannoni & Elisa Gargan

#### Description

Pot made of polyethylene resin by rotational moulding. 100% Recyclable. Item suitable for indoor and outdoor use. Available in different finishes.

Weight: 8 Kg

Products / Low Tables / Stone Coffee Table

Products / Planters / Stone Planter 86x64x100

# Stone planter 86x64x100

by Stefano Giovannoni & Elisa Gargan

#### Description

Pot made of polyethylene resin by rotational moulding. 100% Recyclable. Item suitable for indoor and outdoor use. Available in different finishes.

Weight: 16 Kg

STONE Macetero 100 C = 52 LSTONE Planter 100  $C = 13\frac{1}{2}$  gal