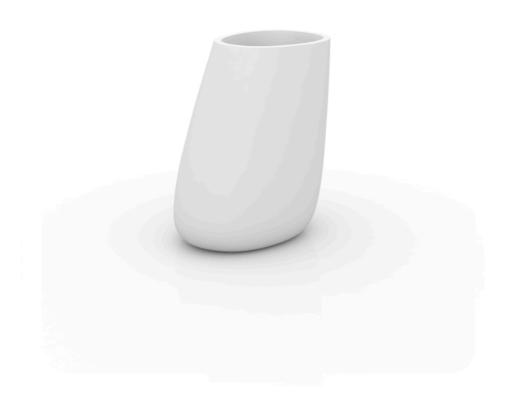

# Stone planter 105x84x120

by Stefano Giovannoni & Elisa Gargan

### Info

#### Description

Pot made of polyethylene resin by rotational moulding. 100% Recyclable. Item suitable for indoor and outdoor use. Available in different finishes.

Weight: 25 Kg

STONE Macetero 120 C = 105 L STONE Planter 120 C = 27½ gal