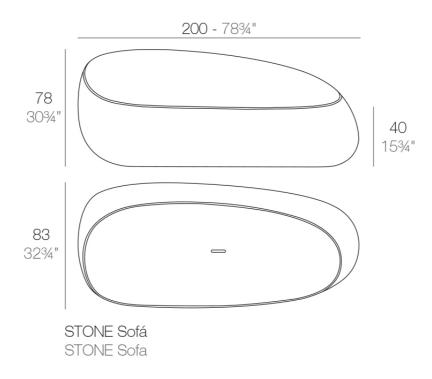

## Stone sofa

#### by Stefano Giovannoni & Elisa Gargan

#### Description

Made of polyethylene resin by rotational moulding.100% Recyclable. Item suitable for indoor and outdoor use. Available in different finishes.

Weight: 40 Kg