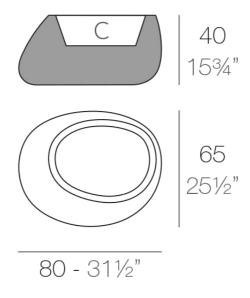

Products / Planters / Stone Planter 80x65x40

# Stone planter 80x65x40

by Stefano Giovannoni & Elisa Gargan

#### Description

Pot made of polyethylene resin by rotational moulding. 100% Recyclable. Item suitable for indoor and outdoor use. Available in different finishes.

Weight: 8 Kg

Products / Planters / Stone Planter 60x46x70