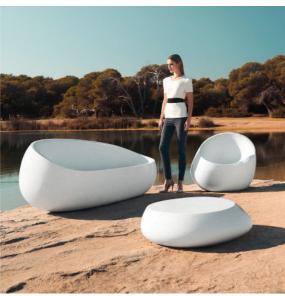

## Stone coffee table

by Stefano Giovannoni & Elisa Gargan

### Info

#### Description

Made of polyethylene resin by rotational moulding.100% Recyclable. Item suitable for indoor and outdoor use. Available in different finishes.

Weight: 7 Kg

Products / Planters / Stone Planter 105x84x120

# Stone lounge chair

by Stefano Giovannoni & Elisa Gargan

#### Description

Made of polyethylene resin by rotational moulding.100% Recyclable. Item suitable for indoor and outdoor use. Available in different finishes.

Weight: 13 Kg

Products / Sofas / Stone Sofa