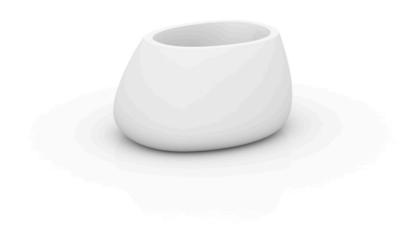

Products / Planters / Stone Planter 80x65x40

# Stone planter 80x65x40

by Stefano Giovannoni & Elisa Gargan

#### Description

Pot made of polyethylene resin by rotational moulding. 100% Recyclable. Item suitable for indoor and outdoor use. Available in different finishes.

Weight: 8 Kg

Products / Planters / Stone Planter 60x46x70