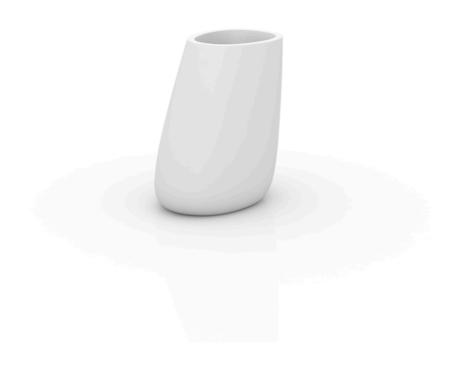

# Stone planter 60x46x70

by Stefano Giovannoni & Elisa Gargan

#### Info

#### Description

Pot made of polyethylene resin by rotational moulding. 100% Recyclable. Item suitable for indoor and outdoor use. Available in different finishes.

Weight: 8 Kg

Products / Low Tables / Stone Coffee Table