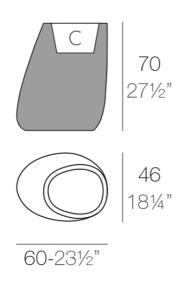

# Stone planter 60x46x70

by Stefano Giovannoni & Elisa Gargan

#### Info

#### Description

Pot made of polyethylene resin by rotational moulding. 100% Recyclable. Item suitable for indoor and outdoor use. Available in different finishes.

Weight: 8 Kg

Products / Low Tables / Stone Coffee Table