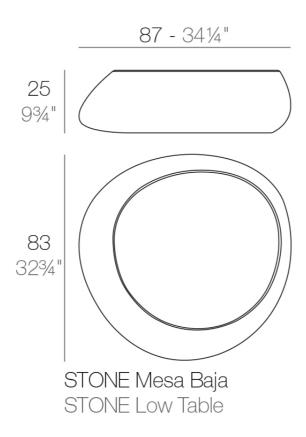

## Stone coffee table

by Stefano Giovannoni & Elisa Gargan

#### Description

Made of polyethylene resin by rotational moulding.100% Recyclable. Item suitable for indoor and outdoor use. Available in different finishes.

Weight: 7 Kg

Products / Planters / Stone Planter 105x84x120