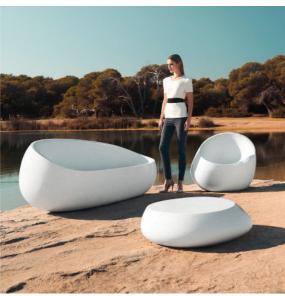

## Stone sofa

#### by Stefano Giovannoni & Elisa Gargan

#### Description

Made of polyethylene resin by rotational moulding.100% Recyclable. Item suitable for indoor and outdoor use. Available in different finishes.

Weight: 40 Kg