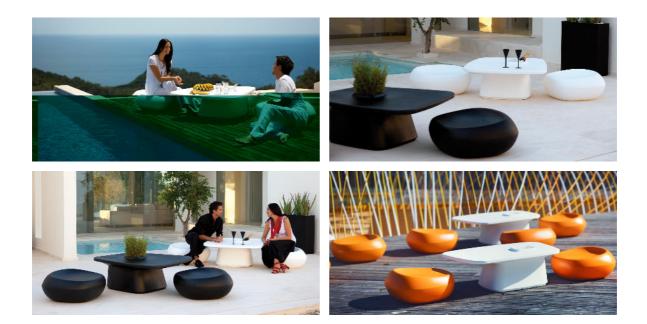

### Noma coffee table

by Javier Mariscal

#### Description

Made of polyethylene resin by rotational moulding. 100% Recyclable. Item suitable for indoor and outdoor use. Available in different finishes.

Weight: 20.02 Kg