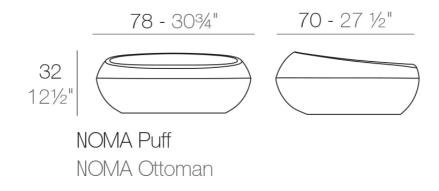

# Noma ottoman

by Javier Mariscal

### Info

#### Description

Made of polyethylene resin by rotational moulding. 100% Recyclable. Item suitable for indoor and outdoor use. Available in different finishes.

Weight: 7 Kg

Products / Low Tables / Noma Coffee Table