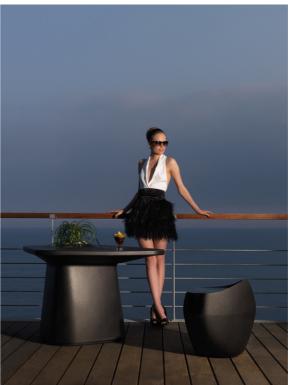

# Noma table

by Javier Mariscal

#### Description

Made of polyethylene resin by rotational moulding. 100% Recyclable. Item suitable for indoor and outdoor use. Available in different finishes.

Weight: 22 Kg

Products / Stools & Ottomans / Noma Ottoman

# Noma ottoman

by Javier Mariscal

#### Description

Made of polyethylene resin by rotational moulding. 100% Recyclable. Item suitable for indoor and outdoor use. Available in different finishes.

Weight: 7 Kg

Products / Low Tables / Noma Coffee Table