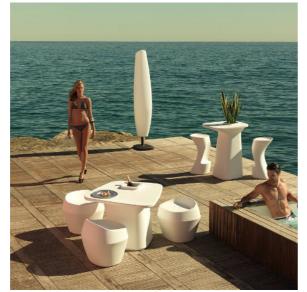

Products / Stools & Ottomans / Noma Stool

### Noma stool

by Javier Mariscal

#### Description

Made of polyethylene resin by rotational moulding. 100% Recyclable. Item suitable for indoor and outdoor use. Available in different finishes.

Weight: 5.5 Kg

Products / Dining Tables / Noma Table

# Noma table

by Javier Mariscal

#### Description

Made of polyethylene resin by rotational moulding. 100% Recyclable. Item suitable for indoor and outdoor use. Available in different finishes.

Weight: 22 Kg

Products / Stools & Ottomans / Noma Ottoman

# Noma ottoman

by Javier Mariscal

#### Description

Made of polyethylene resin by rotational moulding. 100% Recyclable. Item suitable for indoor and outdoor use. Available in different finishes.

Weight: 7 Kg

Products / Low Tables / Noma Coffee Table

### Noma coffee table

by Javier Mariscal

#### Description

Made of polyethylene resin by rotational moulding. 100% Recyclable. Item suitable for indoor and outdoor use. Available in different finishes.

Weight: 20.02 Kg