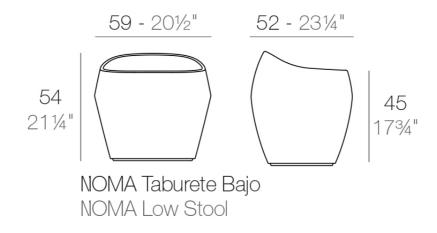

Products / Stools & Ottomans / Noma Stool

### Noma stool

by Javier Mariscal

#### Description

Made of polyethylene resin by rotational moulding. 100% Recyclable. Item suitable for indoor and outdoor use. Available in different finishes.

Weight: 5.5 Kg

Products / Dining Tables / Noma Table