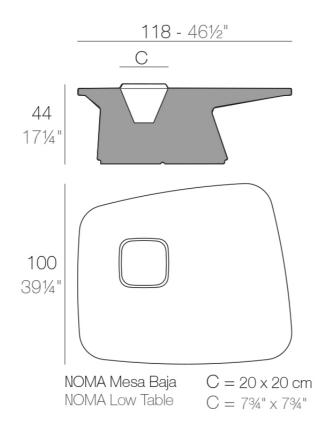

### Noma coffee table

by Javier Mariscal

#### Description

Made of polyethylene resin by rotational moulding. 100% Recyclable. Item suitable for indoor and outdoor use. Available in different finishes.

Weight: 20.02 Kg