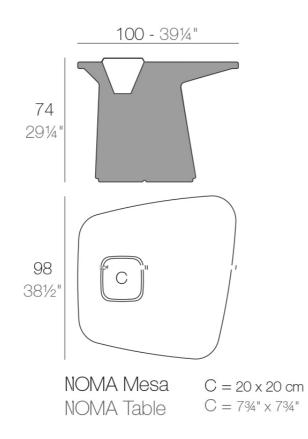

# Noma table

by Javier Mariscal

### Info

#### Description

Made of polyethylene resin by rotational moulding. 100% Recyclable. Item suitable for indoor and outdoor use. Available in different finishes.

Weight: 22 Kg

Products / Stools & Ottomans / Noma Ottoman