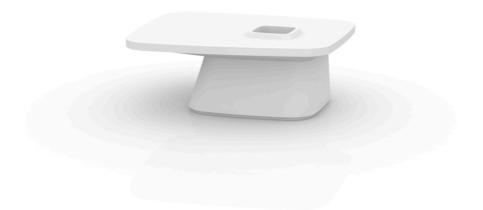

### Noma coffee table

by Javier Mariscal

#### Description

Made of polyethylene resin by rotational moulding. 100% Recyclable. Item suitable for indoor and outdoor use. Available in different finishes.

Weight: 20.02 Kg