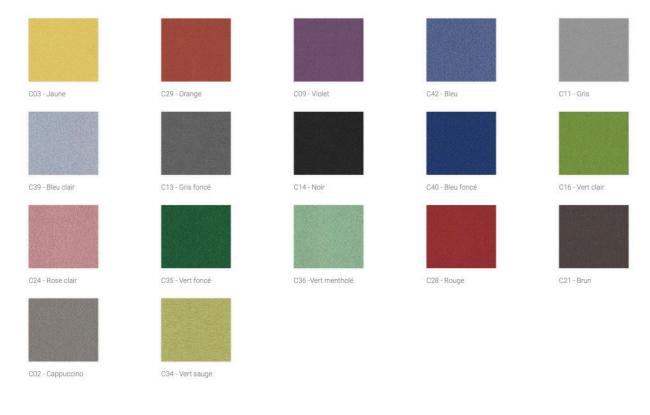

# BERTA

D3 - Frêne sablé

AD0 - Graphite

AD6 - Bleu

Al5 - Rouge

Al1 - Vert foncé

AD1 - Gris foncé

Al6 - Bleu clair

Al0 - Vieux rose

Al8 - Vert

AD2 - Gris

AI7 - Bleu ciel

Al4 - Rose

AD3 - Gris Clair

AD8 - Brun clair

Al3 - Cappuccino

AD9 - Bleu foncé

AD7 - Moutarde

AI2 - Menthe