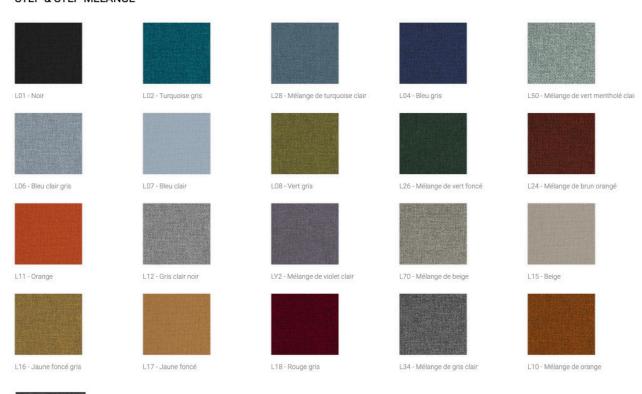

### Mélamine



D1 - Chêne blanchi



J4 - Noir



D2 - Chêne ambré



M1D2 - Blanc avec des chants en chêne ambré



D4 - Noyer foncé



N3 - Gris perle



M1 - Blanc



N2 - Gris cubanite



N1 - Gris foncé



D5 - Gris bois

# BERTA

D3 - Frêne sablé



AD0 - Graphite



AD6 - Bleu



Al5 - Rouge



Al1 - Vert foncé



AD1 - Gris foncé



Al6 - Bleu clair



Al0 - Vieux rose



Al8 - Vert



AD2 - Gris



AI7 - Bleu ciel



Al4 - Rose



AD3 - Gris Clair



AD8 - Brun clair



Al3 - Cappuccino



AD9 - Bleu foncé



AD7 - Moutarde



AI2 - Menthe

# BONDAI



GE1 - Noir



GE6 - Bleu clair



GE7 - Brun clair



GE3 - Orange



GE8 - Vert clair



GE4 - Bleu



GE9 - Gris



GE5 - Pourpre



GF5 - Rouge



GF6 - Gris bleu

### **VELITO PRESTO**



#### STEP & STEP MELANGE





L20 - Gris foncé noir

### **ERA**



















YF9 - Brun foncé

YH3 - Turquoise

YH5 - Knallrot

YH7 - Yellow











E - Blanc



ME2 - Vert avocat

M - Métallique



A - Noir

S1 - Bronze foncé

ME1 - Vieux rose

**SYNERGY** 











S45 - Jaune



S46 - Vert clair



S48 - Mélange de vert mousse















S55 - Menthe claire



S84 - Rouge

S56 - Menthe gris



S62 - Bleu de nuit



S27 - Noir







S74 - Mélange de rose clair S70 - Mélange de violet

S32 - Mélange de beige

S16 - Gris



S37 - Mélange de brun