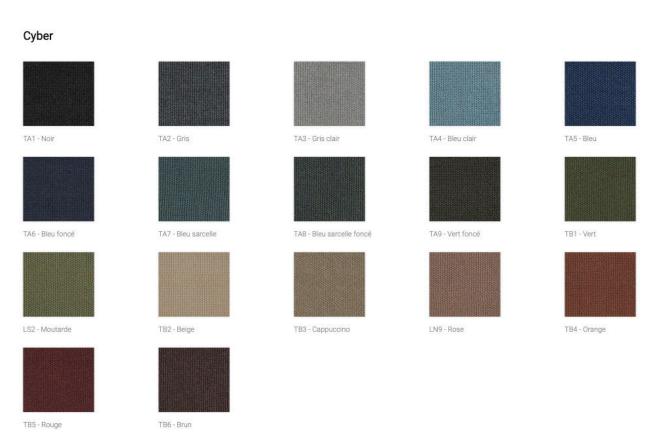

anchi



J4 - Noir



D2 - Chêne ambré



M1D2 - Blanc avec des chants en chêne ambré



D4 - Noyer foncé



N3 - Gris perle



M1 - Blanc



N2 - Gris cubanite



N1 - Gris foncé



D5 - Gris bois

# BERTA

D3 - Frêne sablé



AD0 - Graphite



AD6 - Bleu



Al5 - Rouge



Al1 - Vert foncé



AD1 - Gris foncé



Al6 - Bleu clair



Al0 - Vieux rose



Al8 - Vert



AD2 - Gris



AI7 - Bleu ciel



Al4 - Rose



AD3 - Gris Clair



AD8 - Brun clair



Al3 - Cappuccino



AD9 - Bleu foncé



AD7 - Moutarde



AI2 - Menthe

# BONDAI



GE1 - Noir



GE6 - Bleu clair



GE7 - Brun clair



GE3 - Orange



GE8 - Vert clair



GE4 - Bleu



GE9 - Gris



GE5 - Pourpre



GF5 - Rouge



GF6 - Gris bleu

### **VELITO PRESTO**



#### STEP & STEP MELANGE





L20 - Gris foncé noir

### **ERA**



















YF9 - Brun foncé

YH3 - Turquoise

YH5 - Knallrot

YH7 - Yellow











E - Blanc



ME2 - Vert avocat

M - Métallique



A - Noir

S1 - Bronze foncé

ME1 - Vieux rose

**SYNERGY** 











S45 - Jaune



S46 - Vert clair



S48 - Mélange de vert mousse















S55 - Menthe claire



S84 - Rouge

S56 - Menthe gris



S62 - Bleu de nuit



S27 - Noir







S74 - Mélange de rose clair S70 - Mélange de violet

S32 - Mélange de beige

S16 - Gris



S37 - Mélange de brun