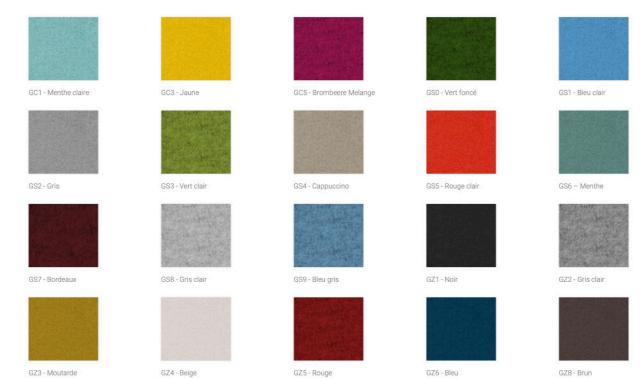

# BONDAI

GE1 - Noir

GE6 - Bleu clair

GE7 - Brun clair

GE3 - Orange

GE8 - Vert clair

GE4 - Bleu

GE9 - Gris

GE5 - Pourpre

GF5 - Rouge

GF6 - Gris bleu